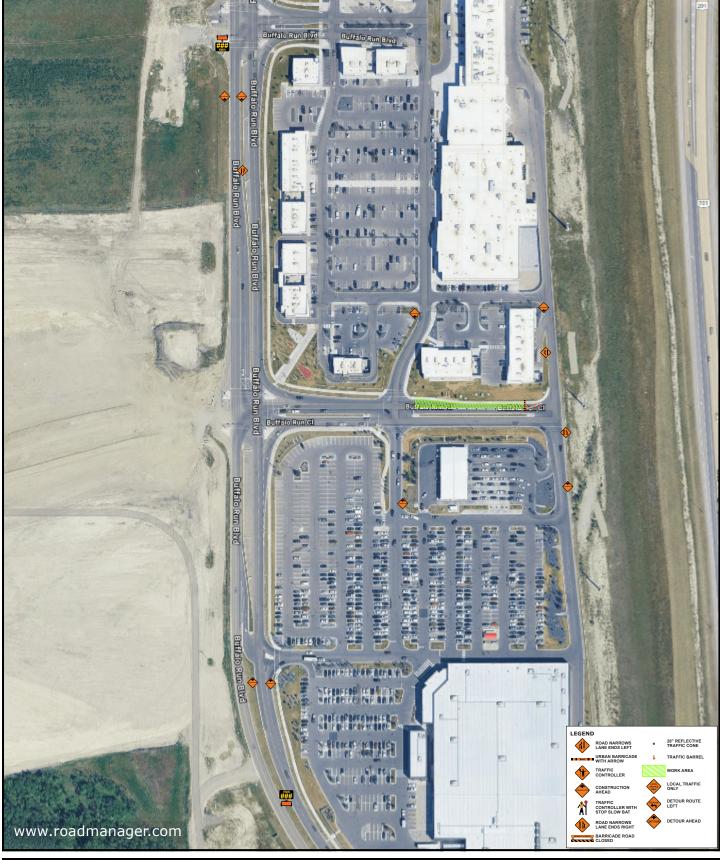

Start: 2025-05-30 at 7:00 AM - End: 2025-06-11 at 4:00 PM

 Plan #:
 Location:
 Title:

 3 of 3
 50°56'25.69"N, 114° 8'44.71"W
 WB Buffalo Run Close Closure

Closure to be in place during periods of inactivity ie.. evenings and weekends to store equipment and materials.
 Flashing lights to be installed on barriers.

On-Site Contact: Dave Nearing

Site Induction: Date Drawn:

License #: Drawn By:
Dave Nearing

Posted Speed:

Reduced Speed:

Revision:

Signature:

M

Date and Time of Project: Start: 2025-05-20 at 4:00 PM - End:

2025-06-11 at 4:00 PM