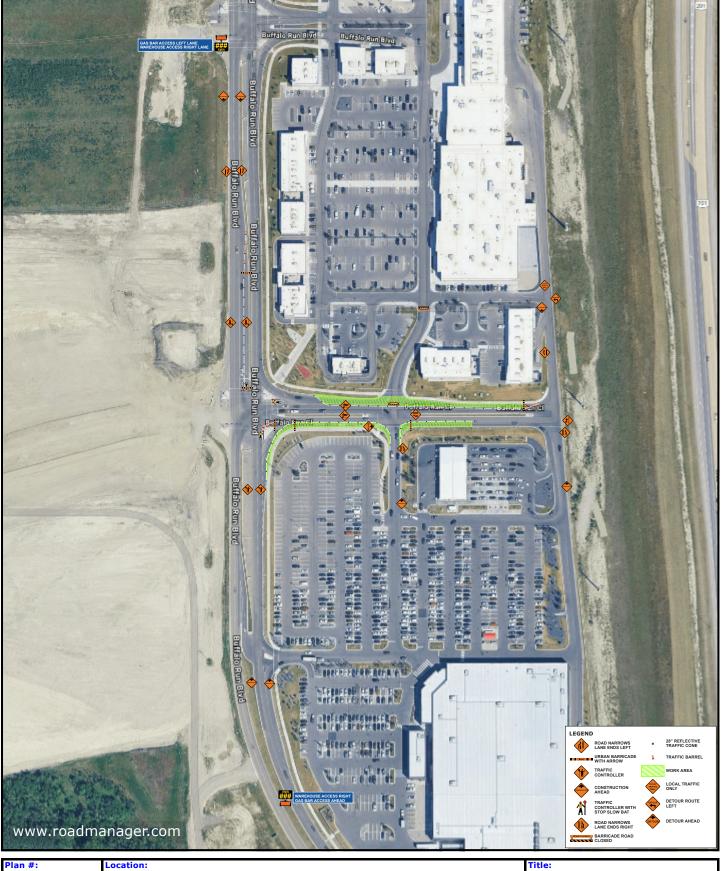

M

Date and Time of Project: Start: 2025-05-20 at 7:00 AM - End: 2025-05-29 at 4:00 PM

**PRIMARY** 

2 of 3

50°56'25.69"N, 114° 8'44.71"W

EB&WB Buffalo Run Close Closure

1) Signal lights at Buffalo Run Blvd. and Buffalo Run Close to be changed to 4-way flash and intersection controlled by flag persons to reduce traffic delays.

- 2) No work to be conducted on weekend.
- 3) All lane closures to be removed during periods of inactivity with the exception of WB Buffalo Run Close on east side of 4 way stop

## On-Site Contact:

Dave Nearing

Site Induction: Date Drawn:

Drawn By: Dave Nearing

Posted Speed:

Reduced Speed:

Revision:

Signature: DV Date and Time of Project:

Start: 2025-05-30 at 7:00 AM - End: 2025-06-11 at 4:00 PM

 Plan #:
 Location:
 Title:

 3 of 3
 50°56'25.69"N, 114° 8'44.71"W
 WB Buffalo Run Close Closure

Closure to be in place during periods of inactivity ie.. evenings and weekends to store equipment and materials.
 Flashing lights to be installed on barriers.