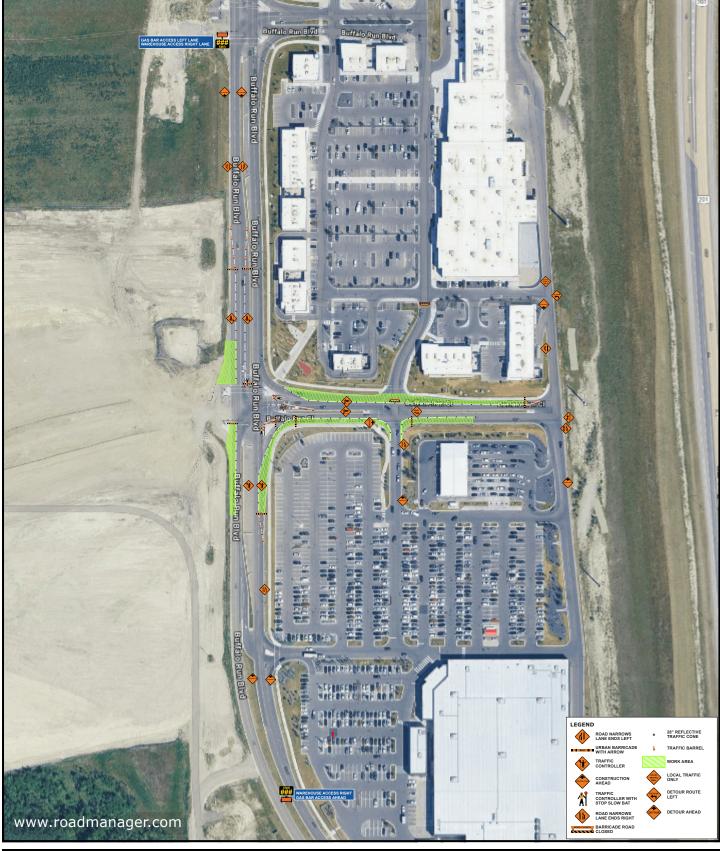

Plan #: 1 of 3

50°56'25.69"N, 114° 8'44.71"W

EB&WB Buffalo Run Close / SB Buffalo **Run Close Lane Closure** 

### Notes:

1) Signal lights at Buffalo Run Blvd. and Buffalo Run Close to be changed to 4-way flash and intersection controlled by flag persons to reduce traffic delays.

- 2) No work to be conducted on weekend.
- 3) All lane closures to be removed during periods of inactivity with the exception of WB Buffalo Run Close on east side of 4 way stop

### On-Site Contact:

Dave Nearing

Site Induction: Date Drawn:

License #: Drawn By: Dave Nearing

Posted Speed:

Reduced Speed:

Revision:

Signature: